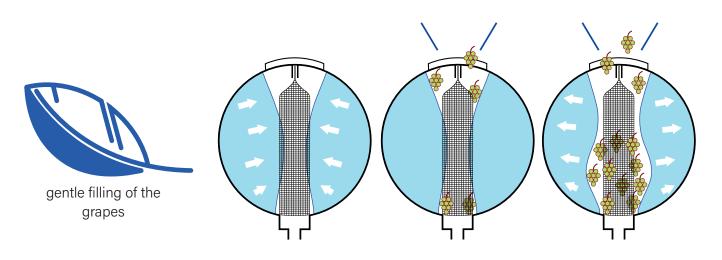

## Filling with inflated membrane

## Short description

This special program allows extremely gentle handling of the grapes during filling of the press via the cover opening.

## Features and benefits

The membrane is pressurised with compressed air until it contacts the FLEXIDRAIN<sup>®</sup> juice channels. This creates a cushion-like pad which gently catches the grapes during filling and thus minimises mechanical stresses on the material to be pressed. The air behind the membrane escapes according to the amount of grapes filled in, so the grapes never "fall into the void" and you can still use the full capacity of your press.