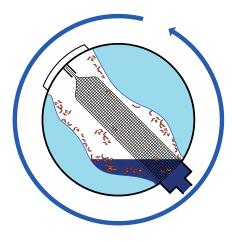

## Short description

The cleaning program is designed for fast, effective and resource-saving cleaning of the press after the pomace has been emptied.

## Features and benefits

The cleaning program sequence includes the following editable steps:

- the membrane is slightly inflated to release all pomace residues and prevent wrinkling of the membrane;
- water or a cleaning solution is added to the tank via the filling cover(s);
- the cover is closed & a rinse cycle begins.
- The cleaning fluid can be discharged later via the filling cover(s) or the juice drain valve.

The cleaning program runs for 5 to 15 minutes, depending on the type of machine, plus the time required for filling in the water or cleaning fluid.