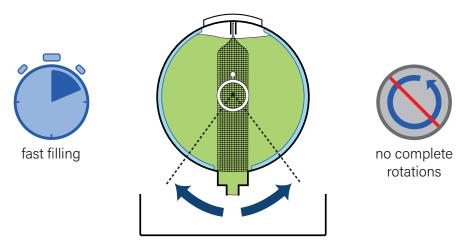

### Short description

This additional option ensures fast central filling of the press with minimal rotation to ensure gentle grape processing.

#### Features and benefits

The "interval rotation" program mode offers the following options for the gentlest possible grape processing using central filling:

- the individually adjustable rocking movement saves complete rotations during filling
- the number and angle (up to 90 degrees) of the rocking movement are freely adjustable
- during rocking, the juice drain valve remains open in a defined area so that the juice can flow
- continuously into the juice tray.

Your advantages of central filling with modified interval rotation:

- reduction of mechanical stress on the grapes
- increased free juice flow in the same time due to a lower number of complete rotations.